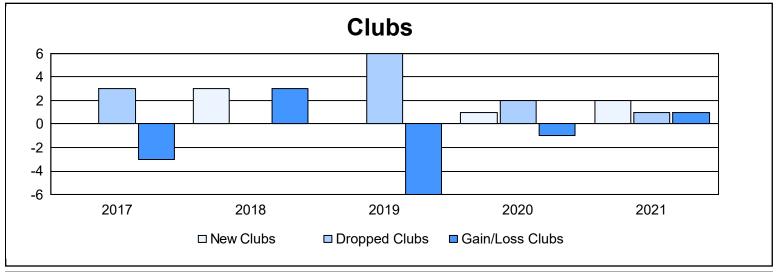

District LC 12 As of June 2021 Cumulative

| Year      | New<br>Clubs | Dropped<br>Clubs | Gain/<br>Loss<br>Clubs | New<br>Members | Charter<br>Members | Reinstate<br>Members | Transfer<br>Members | Total<br>Member<br>Added | Total<br>Members<br>Dropped | Gain/<br>Loss<br>Members |
|-----------|--------------|------------------|------------------------|----------------|--------------------|----------------------|---------------------|--------------------------|-----------------------------|--------------------------|
| 2016-2017 | 0            | 3                | -3                     | 190            | 8                  | 30                   | 2                   | 230                      | 246                         | -16                      |
| 2017-2018 | 3            | 0                | 3                      | 303            | 72                 | 27                   | 9                   | 411                      | 262                         | 149                      |
| 2018-2019 | 0            | 6                | -6                     | 150            | 23                 | 20                   | 16                  | 209                      | 430                         | -221                     |
| 2019-2020 | 1            | 2                | -1                     | 86             | 35                 | 35                   | 1                   | 157                      | 251                         | -94                      |
| 2020-2021 | 2            | 1                | 1                      | 165            | 50                 | 22                   | 6                   | 243                      | 231                         | 12                       |
| Average   | 1            | 2                | -1                     | 179            | 38                 | 27                   | 7                   | 250                      | 284                         | -34                      |