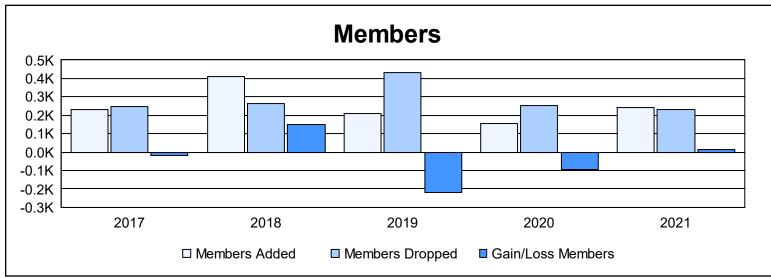

District LC 12 As of June 2021 Cumulative

| Year      | New<br>Clubs | Dropped<br>Clubs | Gain/<br>Loss<br>Clubs | New<br>Members | Charter<br>Members | Reinstate<br>Members | Transfer<br>Members | Total<br>Member<br>Added | Total<br>Members<br>Dropped | Gain/<br>Loss<br>Members |
|-----------|--------------|------------------|------------------------|----------------|--------------------|----------------------|---------------------|--------------------------|-----------------------------|--------------------------|
| 2016-2017 | 0            | 3                | -3                     | 190            | 8                  | 30                   | 2                   | 230                      | 246                         | -16                      |
| 2017-2018 | 3            | 0                | 3                      | 303            | 72                 | 27                   | 9                   | 411                      | 262                         | 149                      |
| 2018-2019 | 0            | 6                | -6                     | 150            | 23                 | 20                   | 16                  | 209                      | 430                         | -221                     |
| 2019-2020 | 1            | 2                | -1                     | 86             | 35                 | 35                   | 1                   | 157                      | 251                         | -94                      |
| 2020-2021 | 2            | 1                | 1                      | 165            | 50                 | 22                   | 6                   | 243                      | 231                         | 12                       |
| Average   | 1            | 2                | -1                     | 179            | 38                 | 27                   | 7                   | 250                      | 284                         | -34                      |